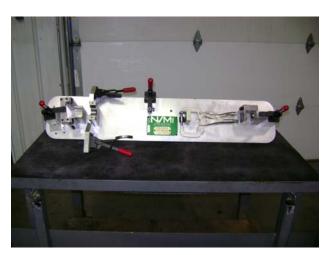

**Weld Fixtures** 

Machining and Automation

1124 15th Ave NE East Grand Forks, MN 56721 Tel: (218) 773-4010 Fax: (218) 773-3425 www.northernvalleymachine.com

Northern Valley Machine can design and build a variety of fixtures to suit your specific needs. Whether it is a manually or robotically welded item, our fixtures will hold your parts in a consistent and repeatable location. Clamping can be manual, pneumatic, or hydraulic - we can build what's required for your product. We typically use the highest quality components and materials in every fixture we build, but can tailor the fixture design to meet your specific needs, desires and cost structure. Call us today for a free tooling quote!