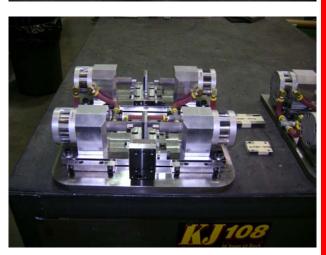

**Weld Fixtures** 

Machining and Automation

1124 15th Ave NE East Grand Forks, MN 56721 Tel: (218) 773-4010 Fax: (218) 773-3425 www.northernvalleymachine.com

Northern Valley Machine can design and build a variety of fixtures to suit your specific needs. Whether it is a manually or robotically welded item, our fixtures will hold your parts in a consistent and repeatable location. Clamping can be manual, pneumatic, or hydraulic - we can build what's required for your product. We typically use the highest quality components and materials in every fixture we build, but can tailor the fixture design to meet your specific needs, desires and cost structure. Call us today for a free tooling quote!