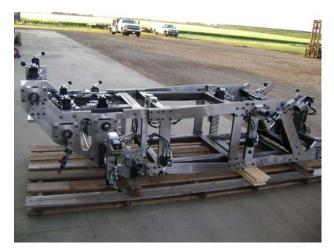

**Weld Fixtures** 

Machining and Automation

1124 15th Ave NE East Grand Forks, MN 56721 Tel: (218) 773-4010 Fax: (218) 773-3425 www.northernvalleymachine.com

Northern Valley Machine can design and build a variety of fixtures to suit your specific needs. Whether it is a manually or robotically welded item, our fixtures will hold your parts in a consistent and repeatable location. Clamping can be manual, pneumatic, or hydraulic - we can build what's required for your product. We typically use the highest quality components and materials in every fixture we build, but can tailor the fixture design to meet your specific needs, desires and cost structure. Call us today for a free tooling quote!