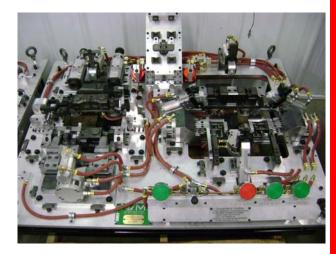

**Weld Fixtures** 

Machining and Automation

1124 15th Ave NE East Grand Forks, MN 56721 Tel: (218) 773-4010 Fax: (218) 773-3425 www.northernvalleymachine.com

Northern Valley Machine can design and build a variety of fixtures to suit your specific needs. Whether it is a manually or robotically welded item, our fixtures will hold your parts in a consistent and repeatable location. Clamping can be manual, pneumatic, or hydraulic - we can build what's required for your product. We typically use the highest quality components and materials in every fixture we build, but can tailor the fixture design to meet your specific needs, desires and cost structure. Call us today for a free tooling quote!