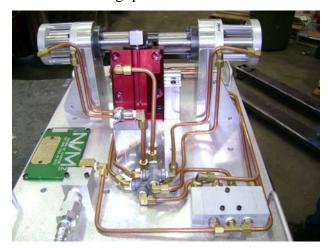

**Weld Fixtures** 

Machining and Automation

1124 15th Ave NE East Grand Forks, MN 56721 Tel: (218) 773-4010 Fax: (218) 773-3425 www.northernvalleymachine.com

Northern Valley Machine can design and build a variety of fixtures to suit your specific needs. Whether it is a manually or robotically welded item, our fixtures will hold your parts in a consistent and repeatable location. Clamping can be manual, pneumatic, or hydraulic - we can build what's required for your product. We typically use the highest quality components and materials in every fixture we build, but can tailor the fixture design to meet your specific needs, desires and cost structure. Call us today for a free tooling quote!