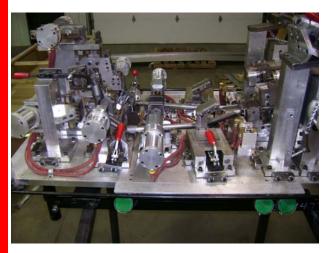

**Weld Fixtures** 

Machining and Automation

1124 15th Ave NE East Grand Forks, MN 56721 Tel: (218) 773-4010 Fax: (218) 773-3425 www.northernvalleymachine.com

Northern Valley Machine can design and build a variety of fixtures to suit your specific needs. Whether it is a manually or robotically welded item, our fixtures will hold your parts in a consistent and repeatable location. Clamping can be manual, pneumatic, or hydraulic - we can build what's required for your product. We typically use the highest quality components and materials in every fixture we build, but can tailor the fixture design to meet your specific needs, desires and cost structure. Call us today for a free tooling quote!